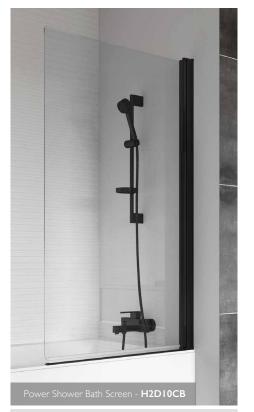

The black frame is anodised and then sandblasted for exceptional durability, scratch resistance and a smooth finish

| Code    | Description                | Size<br>(mm) | Adjustment (mm) |
|---------|----------------------------|--------------|-----------------|
| H2D6CB  | Inward Folding Bath Screen | 1500 × 910   | 885 - 910       |
| H2D10CB | Power Shower Bath Screen   | 1500 × 815   | 810 - 825       |
| H2D11CB | Fixed Bath Screen          | 1467 × 800   | 787 - 812       |