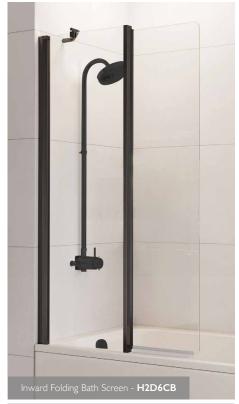

## **INWARD FOLDING BATH SCREEN**

- Width Open: 525 550mm
   Width Closed: 885 910mm
- Frameless with square glass
- Reversible for left or right hand fixing
- Optional brace bar included
- Suitable for use with power showers

The black frame is anodised and then sandblasted for exceptional durability, scratch resistance and a smooth finish

| Code    | Description                | Size<br>(mm) | Adjustment (mm) |
|---------|----------------------------|--------------|-----------------|
| H2D6CB  | Inward Folding Bath Screen | 1500 × 910   | 885 - 910       |
| H2D10CB | Power Shower Bath Screen   | 1500 × 815   | 810 - 825       |
| H2D11CB | Fixed Bath Screen          | 1467 × 800   | 787 - 812       |