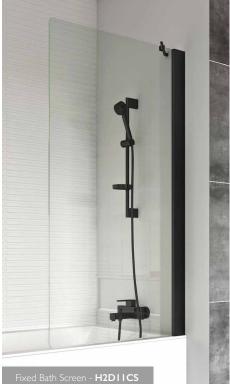

The black frame is anodised and then sandblasted for exceptional durability, scratch resistance and a smooth finish

| Code    | Description                | Size<br>(mm) | Adjustment (mm) |
|---------|----------------------------|--------------|-----------------|
| H2D6CB  | Inward Folding Bath Screen | 1500 × 910   | 885 - 910       |
| H2D10CB | Power Shower Bath Screen   | 1500 × 815   | 810 - 825       |
| H2D11CB | Fixed Bath Screen          | 1467 × 800   | 787 - 812       |