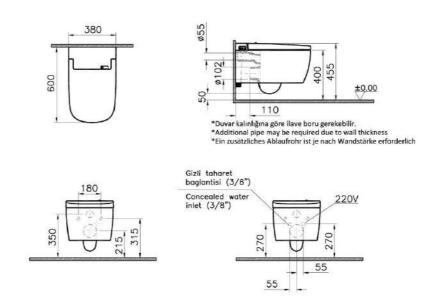

| Name           | V-Care Essential WC Pan |                             |
|----------------|-------------------------|-----------------------------|
| Collection     | V-Care                  |                             |
| Height         | 355                     |                             |
| Width          | 380                     |                             |
| Depth          | 600                     |                             |
| Colour         | White                   |                             |
| Designer       | Noa                     |                             |
| Certificate    | CE                      |                             |
| Finish         | Hygiene                 |                             |
| Brand          | VitrA                   |                             |
| Bidet Function | Without bidet pipe      |                             |
| Outlet Type    | Horizontal              | Product Code: 5674B003-6103 |