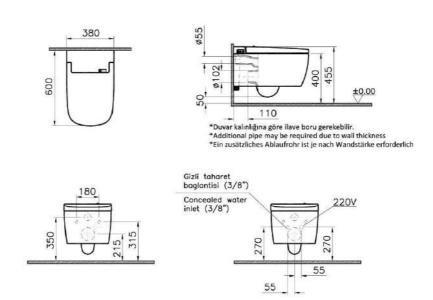

| Name           | V-Care Comfort WC Pan |                             |
|----------------|-----------------------|-----------------------------|
| Collection     | V-Care                |                             |
| Height         | 355                   |                             |
| Width          | 380                   |                             |
| Depth          | 600                   |                             |
| Colour         | White                 |                             |
| Designer       | Noa                   |                             |
| Certificate    | ANQAS                 |                             |
| Certificate    | CE                    |                             |
| Certificate    | KIWA                  |                             |
| Finish         | Hygiene               |                             |
| Brand          | VitrA                 |                             |
| Bidet Function | Without bidet pipe    | Product Code: 5674B003-6104 |
| Outlet Type    | Horizontal            |                             |
|                |                       |                             |
|                |                       |                             |