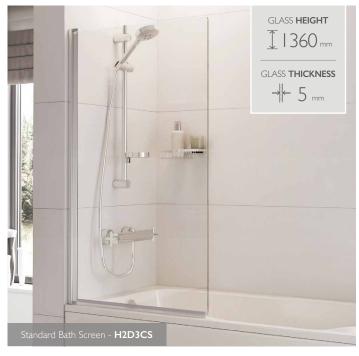

### **STANDARD BATH SCREEN**

- Width: 820mm
- Rotates through 180° for access
- Frameless with square glass
- Reversible for left or right hand fixing
- Suitable for all standard bath mixer and electric showers
- Not recommended for use with pumped or pressurised systems

| Code    | Description                                  | Size<br>(mm) | Adjustment (mm) |
|---------|----------------------------------------------|--------------|-----------------|
| H2D1CS  | Angled Bath Screen                           | 1500 × 850   | 850 - 875       |
| H2D2CS  | Curved Bath Screen                           | 1360 × 820   | 810 - 825       |
| H2D3CS  | Standard Bath Screen                         | 1360 × 820   | 810 - 825       |
| H2D6CS  | Inward Folding Bath Screen Chrome Finish     | 1500 × 910   | 885 - 910       |
| H2D9CSL | Inward Folding Curved Bath Screen Left Hand  | 1500 × 910   | 885 - 910       |
| H2D9CSR | Inward Folding Curved Bath Screen Right Hand | 1500 × 910   | 885 - 910       |
| H2D10CS | Power Shower Bath Screen Chrome Finish       | 1500 x 815   | 810 - 825       |
| H2D11CS | Fixed Bath Screen Chrome                     | 1467 × 800   | 787 - 812       |