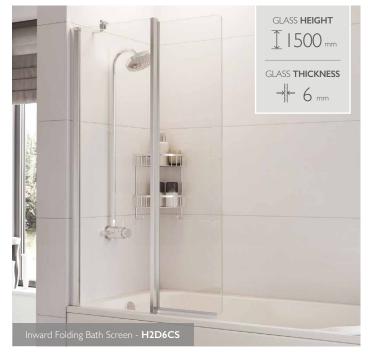

### **INWARD FOLDING BATH SCREEN**

- Width Open: 525 550mm
  Width Closed: 885 910mm
- Frameless with square glass
- Reversible for left or right hand fixing
- Optional brace bar included
- Suitable for use with power showers

| Code    | Description                                  | Size<br>(mm) | Adjustment (mm) |
|---------|----------------------------------------------|--------------|-----------------|
| H2D1CS  | Angled Bath Screen                           | 1500 × 850   | 850 - 875       |
| H2D2CS  | Curved Bath Screen                           | 1360 × 820   | 810 - 825       |
| H2D3CS  | Standard Bath Screen                         | 1360 × 820   | 810 - 825       |
| H2D6CS  | Inward Folding Bath Screen Chrome Finish     | 1500 × 910   | 885 - 910       |
| H2D9CSL | Inward Folding Curved Bath Screen Left Hand  | 1500 × 910   | 885 - 910       |
| H2D9CSR | Inward Folding Curved Bath Screen Right Hand | 1500 × 910   | 885 - 910       |
| H2D10CS | Power Shower Bath Screen Chrome Finish       | 1500 x 815   | 810 - 825       |
| H2D11CS | Fixed Bath Screen Chrome                     | 1467 × 800   | 787 - 812       |