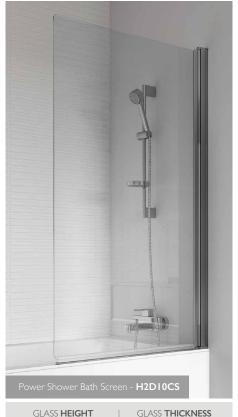

### **POWER SHOWER BATH SCREEN**

→ 6 mm

- Width: 815mm
- Rotates through 180° for access
- Frameless with square glass

1500 mm

- Unique sealing system for added water integrity
- Reversible for left or right hand fixing
- Suitable for use with power showers

| Code    | Description                                  | Size<br>(mm) | Adjustment (mm) |
|---------|----------------------------------------------|--------------|-----------------|
| H2D1CS  | Angled Bath Screen                           | 1500 × 850   | 850 - 875       |
| H2D2CS  | Curved Bath Screen                           | 1360 × 820   | 810 - 825       |
| H2D3CS  | Standard Bath Screen                         | 1360 × 820   | 810 - 825       |
| H2D6CS  | Inward Folding Bath Screen Chrome Finish     | 1500 × 910   | 885 - 910       |
| H2D9CSL | Inward Folding Curved Bath Screen Left Hand  | 1500 × 910   | 885 - 910       |
| H2D9CSR | Inward Folding Curved Bath Screen Right Hand | 1500 × 910   | 885 - 910       |
| H2D10CS | Power Shower Bath Screen Chrome Finish       | 1500 x 815   | 810 - 825       |
| H2D11CS | Fixed Bath Screen Chrome                     | 1467 × 800   | 787 - 812       |