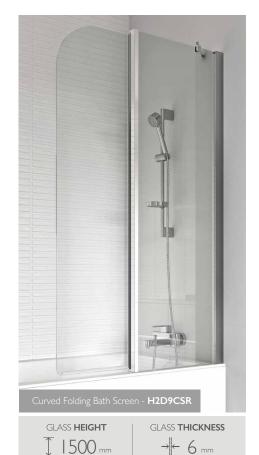

### **CURVED FOLDING BATH SCREEN**

- **Width Open:** 525 550mm Width Closed: 885 - 910mm
- Frameless with curved glass
- Optional brace bar included
- Suitable for use with power showers
- Left or right handing must be specified (right hand pictured)

| Code    | Description                                  | Size<br>(mm) | Adjustment (mm) |
|---------|----------------------------------------------|--------------|-----------------|
| H2D1CS  | Angled Bath Screen                           | 1500 × 850   | 850 - 875       |
| H2D2CS  | Curved Bath Screen                           | 1360 × 820   | 810 - 825       |
| H2D3CS  | Standard Bath Screen                         | 1360 × 820   | 810 - 825       |
| H2D6CS  | Inward Folding Bath Screen Chrome Finish     | 1500 × 910   | 885 - 910       |
| H2D9CSL | Inward Folding Curved Bath Screen Left Hand  | 1500 × 910   | 885 - 910       |
| H2D9CSR | Inward Folding Curved Bath Screen Right Hand | 1500 × 910   | 885 - 910       |
| H2D10CS | Power Shower Bath Screen Chrome Finish       | 1500 x 815   | 810 - 825       |
| H2D11CS | Fixed Bath Screen Chrome                     | 1467 × 800   | 787 - 812       |