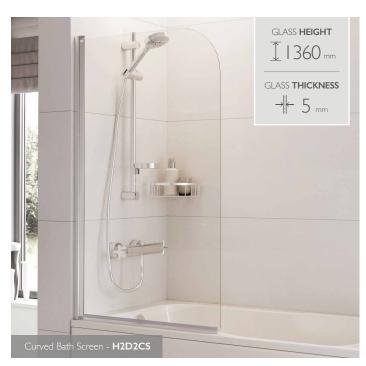

### **CURVED** BATH SCREEN

- **Width:** 820mm
- Rotates through 180° for access
- Frameless with radius glass
- Reversible for left or right hand fixing
- Suitable for all standard bath mixer and electric showers
- Not recommended for use with pumped or pressurised systems

| Code    | Description                                  | Size<br>(mm) | Adjustment (mm) |
|---------|----------------------------------------------|--------------|-----------------|
| H2D1CS  | Angled Bath Screen                           | 1500 × 850   | 850 - 875       |
| H2D2CS  | Curved Bath Screen                           | 1360 × 820   | 810 - 825       |
| H2D3CS  | Standard Bath Screen                         | 1360 × 820   | 810 - 825       |
| H2D6CS  | Inward Folding Bath Screen Chrome Finish     | 1500 × 910   | 885 - 910       |
| H2D9CSL | Inward Folding Curved Bath Screen Left Hand  | 1500 × 910   | 885 - 910       |
| H2D9CSR | Inward Folding Curved Bath Screen Right Hand | 1500 × 910   | 885 - 910       |
| H2D10CS | Power Shower Bath Screen Chrome Finish       | 1500 x 815   | 810 - 825       |
| H2D11CS | Fixed Bath Screen Chrome                     | 1467 × 800   | 787 - 812       |