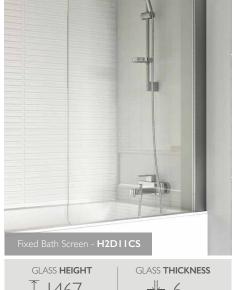

### FIXED BATH SCREEN

- Width: 800mm
- Frameless with square glass
- Brace bar included
- Unique sealing system for added water integrity
- Reversible for left or right hand fixing
- Suitable for use with power showers

| Code    | Description                                  | Size<br>(mm) | Adjustment (mm) |
|---------|----------------------------------------------|--------------|-----------------|
| H2D1CS  | Angled Bath Screen                           | 1500 × 850   | 850 - 875       |
| H2D2CS  | Curved Bath Screen                           | 1360 × 820   | 810 - 825       |
| H2D3CS  | Standard Bath Screen                         | 1360 × 820   | 810 - 825       |
| H2D6CS  | Inward Folding Bath Screen Chrome Finish     | 1500 × 910   | 885 - 910       |
| H2D9CSL | Inward Folding Curved Bath Screen Left Hand  | 1500 × 910   | 885 - 910       |
| H2D9CSR | Inward Folding Curved Bath Screen Right Hand | 1500 × 910   | 885 - 910       |
| H2D10CS | Power Shower Bath Screen Chrome Finish       | 1500 x 815   | 810 - 825       |
| H2D11CS | Fixed Bath Screen Chrome                     | 1467 × 800   | 787 - 812       |