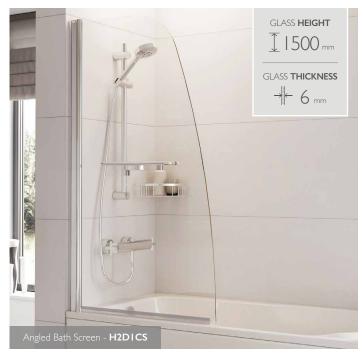

### **ANGLED** BATH SCREEN

- Width: 850mm
- Bright silver aluminium towel rail
- Frameless with radius glass
- Reversible for left or right hand fixing
- Suitable for all standard bath mixer and electric showers
- Not recommended for use with pumped or pressurised systems

| Code    | Description                                  | Size<br>(mm) | Adjustment (mm) |
|---------|----------------------------------------------|--------------|-----------------|
| H2D1CS  | Angled Bath Screen                           | 1500 × 850   | 850 - 875       |
| H2D2CS  | Curved Bath Screen                           | 1360 × 820   | 810 - 825       |
| H2D3CS  | Standard Bath Screen                         | 1360 × 820   | 810 - 825       |
| H2D6CS  | Inward Folding Bath Screen Chrome Finish     | 1500 × 910   | 885 - 910       |
| H2D9CSL | Inward Folding Curved Bath Screen Left Hand  | 1500 × 910   | 885 - 910       |
| H2D9CSR | Inward Folding Curved Bath Screen Right Hand | 1500 × 910   | 885 - 910       |
| H2D10CS | Power Shower Bath Screen Chrome Finish       | 1500 x 815   | 810 - 825       |
| H2D11CS | Fixed Bath Screen Chrome                     | 1467 × 800   | 787 - 812       |