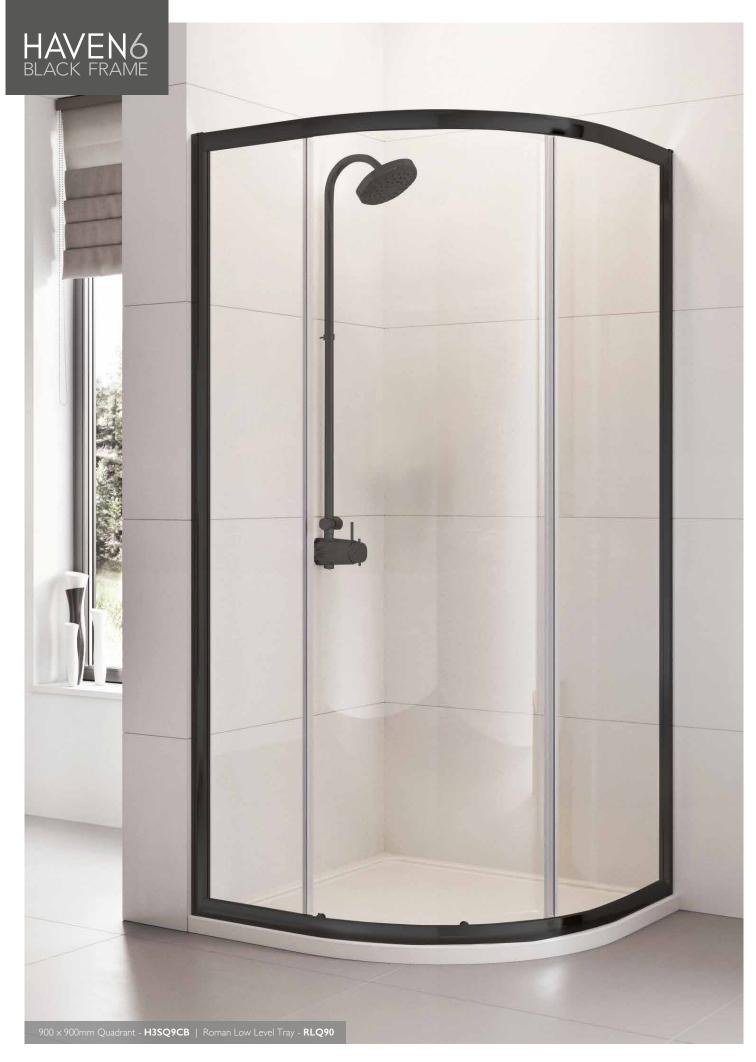

## One Door Quadrant

The polished sliding door design of the One Door Quadrant presents a stylish and perfect space saving solution for the bathroom. The smooth gliding door allows for existing bathroom furniture, whilst also providing a luxuriously large showering area.

The black frame is anodised and then sandblasted for exceptional durability, scratch resistance and a smooth finish

## **SPECIFICATIONS:**

- Tray Compatibility: 550mm radius
- Smooth running bearing assemblies in the top and bottom rails
- 'Quick release bearings' in the bottom rail to enable easy cleaning
- Full length colourless PVC seals

- Black handle on inside and outside of enclosure
- Black plastic top caps
- Easy Installation
- Reversible for left or right hand fixing

| Code       | Description              | Size<br>(mm) | Aperture (mm) | Adjustment (mm)       |
|------------|--------------------------|--------------|---------------|-----------------------|
| H3SQ9CB    | One Door Quadrant        | 900 × 900    | 450           | 865 - 890             |
| H3SQ810CB* | One Door Offset Quadrant | 1000 × 800   | 450           | 765 - 790 & 965 - 990 |