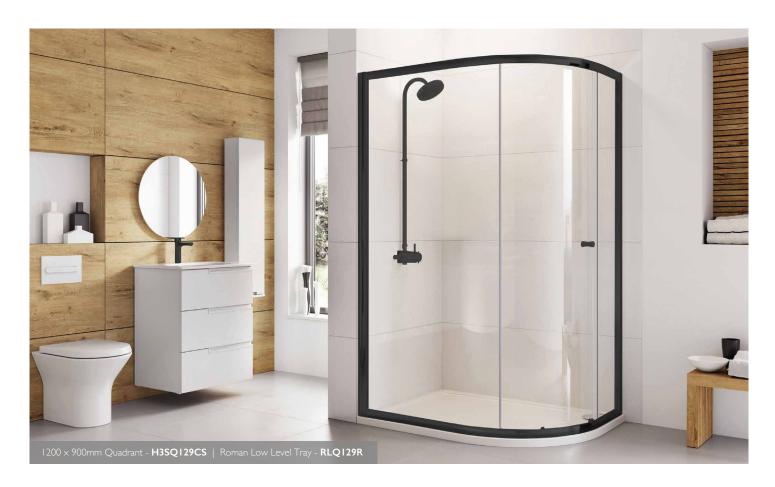

## One Door Quadrant

The polished sliding door design of the One Door Quadrant presents a stylish and perfect space saving solution for the bathroom. The smooth gliding door allows for existing bathroom furniture, whilst also providing a luxuriously large showering area.

The black frame is anodised and then sandblasted for exceptional durability, scratch resistance and a smooth finish