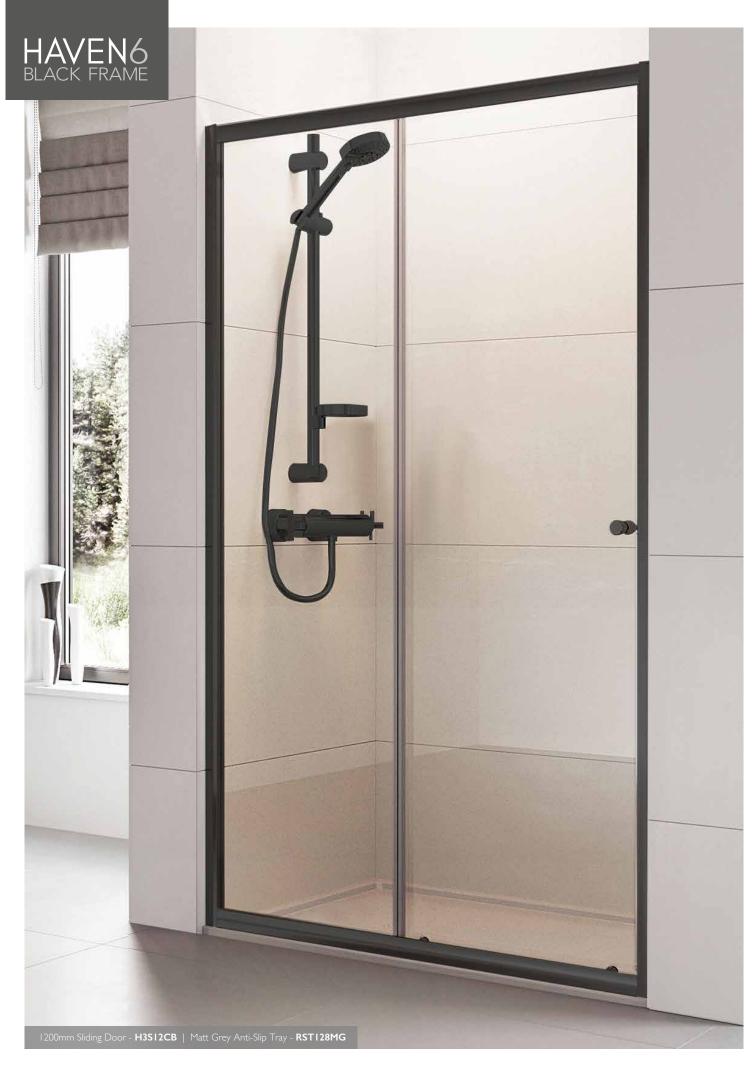

## Sliding Door

The stylish sliding doors glide effortlessly on the single unobtrusive top rail and the 'quick release' mechanism featured on the bottom rail makes cleaning a simple task. It is an ideal solution when space is at a premium as the sliding doors do not project out into the bathroom.

The black frame is anodised and then sandblasted for exceptional durability, scratch resistance and a smooth finish

## **SPECIFICATIONS:**

- PVC / magnetic seals
- Black bolt through handle
- Black plastic top caps

- Smooth running bearing assemblies in the top and bottom rails
- 'Quick release bearings' in the bottom rail
- Reversible for left or right hand fixing