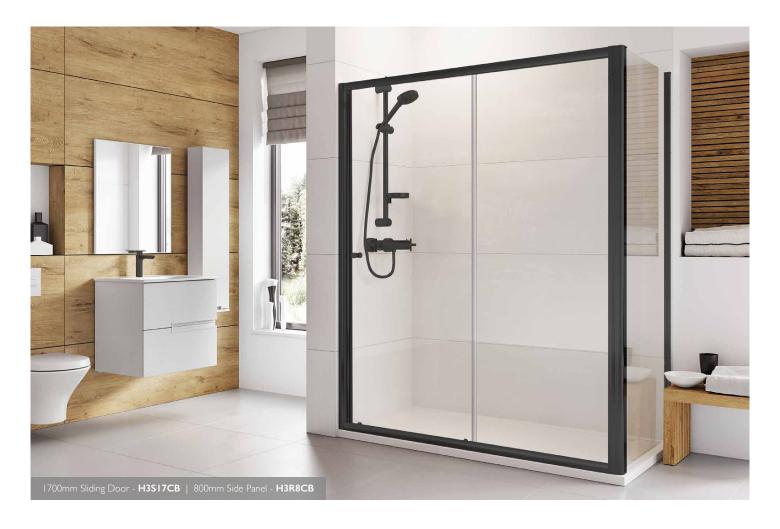

## Sliding Door

The stylish sliding doors glide effortlessly on the single unobtrusive top rail and the 'quick release' mechanism featured on the bottom rail makes cleaning a simple task. It is an ideal solution when space is at a premium as the sliding doors do not project out into the bathroom.

The black frame is anodised and then sandblasted for exceptional durability, scratch resistance and a smooth finish

## **SPECIFICATIONS:**

- PVC / magnetic seals
- Black bolt through handle
- Black plastic top caps

- Smooth running bearing assemblies in the top and bottom rails
- 'Quick release bearings' in the bottom rail
- Reversible for left or right hand fixing