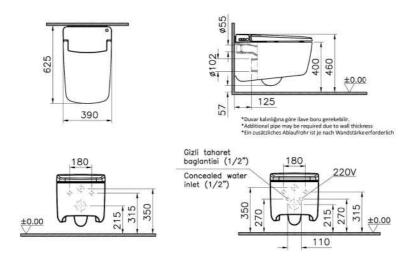

| Name           | V-Care Prime Wall-Hung WC |                             |
|----------------|---------------------------|-----------------------------|
| Collection     | V-Care                    |                             |
| Height         | 345                       |                             |
| Width          | 390                       |                             |
| Depth          | 625                       |                             |
| Colour         | White                     |                             |
| Designer       | Arik Levy                 |                             |
| Soft close     | Yes                       |                             |
| Certificate    | Belgaqua                  |                             |
| Certificate    | CE                        |                             |
| Certificate    | DVGW                      |                             |
| Certificate    | SVGW                      | Product Code: 7231B403-6216 |
| Finish         | VitraClean                |                             |
| Brand          | VitrA                     |                             |
| Bidet Function | With bidet pipe           |                             |
| Outlet Type    | Horizontal                |                             |
|                |                           |                             |
|                |                           |                             |

## Description

All drawings contain the necessary measurements which are subject to standard tolerances. For exact measurements, in particular for customized installation scenarios, it can only be taken from the finished ceramic product.