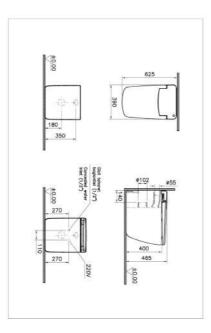

## VitrA

| Name           | V-Care Prime Floor-Standing WC |                             |
|----------------|--------------------------------|-----------------------------|
| Collection     | V-Care                         |                             |
| Height         | 400                            |                             |
| Width          | 390                            |                             |
| Depth          | 620                            |                             |
| Colour         | White                          |                             |
| Designer       | Arik Levy                      |                             |
| Soft close     | Yes                            |                             |
| Certificate    | CE                             |                             |
| Finish         | VitraClean                     |                             |
| Brand          | VitrA                          |                             |
| Bidet Function | With bidet pipe                | Product Code: 7232B403-6217 |
| Outlet Type    | Universal                      |                             |
|                |                                |                             |