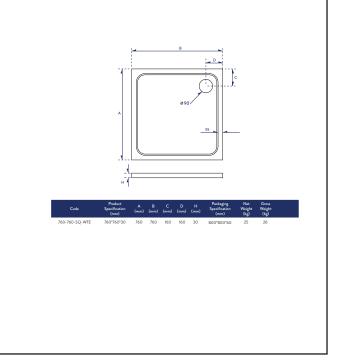

## Dimensions (Measurements in mm)

| Product Name                | 760-760-SQ-WTE         |  |
|-----------------------------|------------------------|--|
| Product Description         | 760mm Square           |  |
|                             | 30mm Shower Tray White |  |
| Product Transportation      |                        |  |
| Barcode                     | 5060964936949          |  |
| Commodity code              | 3922100000             |  |
| Product Measurements        |                        |  |
| Product Weight (KG)         | 25                     |  |
| Product Width (mm)          | 760                    |  |
| Product Height (mm)         | 30                     |  |
| Product Depth (mm)          | 760                    |  |
| Primary Packed Measurements |                        |  |
| Packaged Weight             | 26                     |  |
| Packed Length               | 800                    |  |
| Packed Width                | 800                    |  |
| Packed Height               | 60                     |  |