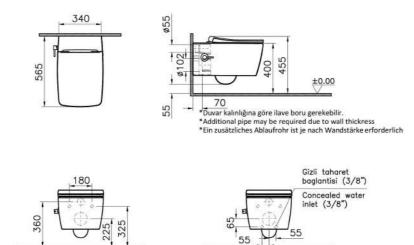

## VitrA

| Name           | M-Line Aquacare Wall-Hung WC |                             |
|----------------|------------------------------|-----------------------------|
| Collection     | M-Line                       | ( · · · ·                   |
| Height         | 340                          |                             |
| Width          | 360                          | 1-                          |
| Depth          | 560                          | -                           |
| Colour         | White                        |                             |
| Awards         | Good Design                  | 1.                          |
| Awards         | IF Design                    |                             |
| Awards         | Plus X                       |                             |
| Designer       | Noa                          |                             |
| Soft close     | Yes                          |                             |
| Certificate    | LGA                          |                             |
| Certificate    | NF                           | Product Code: 7672B003-6204 |
| Finish         | Standard                     |                             |
| Brand          | VitrA                        |                             |
| Bidet Function | With bidet pipe              |                             |
| Hinge Material | Metal                        |                             |
| Outlet Type    | Horizontal                   |                             |
|                |                              |                             |