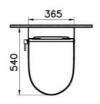

| Name Sent | Aquacare Wall-Hung WC |
|-----------|-----------------------|
|-----------|-----------------------|

Collection Sento
Height 340
Width 365
Depth 540
Colour White

Awards Good Design

Awards IF Design

Product Code: 7748B003-6205