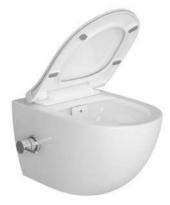

| Name Sent | Aquacare Wall-Hung WC |
|-----------|-----------------------|
|-----------|-----------------------|

Collection Sento
Height 340
Width 365
Depth 540
Colour White

Awards Good Design

Awards IF Design

Product Code: 7748B003-6205