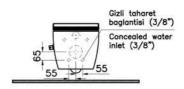

## Description

\*Duvar kalınlığına göre ilave boru gerekebilir. \*Additional pipe may be required due to wall thickness \*Ein zusätzliches Ablaufrohr ist je nach Wandstärke erforderlich