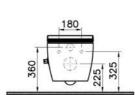

| Name Sent | Aquacare Wall-Hung WC |
|-----------|-----------------------|
|-----------|-----------------------|

Collection Sento
Height 340
Width 365
Depth 540
Colour White

Awards Good Design

Awards IF Design

Product Code: 7748B003-6205

## Description

\*Duvar kalınlığına göre ilave boru gerekebilir. \*Additional pipe may be required due to wall thickness \*Ein zusätzliches Ablaufrohr ist je nach Wandstärke erforderlich