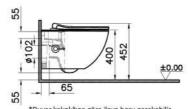

## Description

\*Duvar kalınlığına göre ilave boru gerekebilir. \*Additional pipe may be required due to wall thickness \*Ein zusätzliches Ablaufrohr ist je nach Wandstärke erforderlich