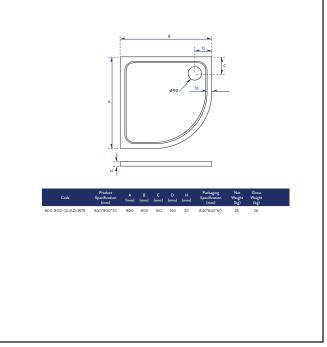

| Product Name                | 800-800-QUAD-WTE       |  |
|-----------------------------|------------------------|--|
| Product Description         | 800mm Quadrant         |  |
|                             | 30mm Shower Tray White |  |
| Product Transportation      |                        |  |
| Barcode                     | 5060964937113          |  |
| Commodity code              | 3922100000             |  |
| Product Measurements        |                        |  |
| Product Weight (KG)         | 25                     |  |
| Product Width (mm)          | 800                    |  |
| Product Height (mm)         | 30                     |  |
| Product Depth (mm)          | 800                    |  |
| Primary Packed Measurements |                        |  |
| Packaged Weight             | 26                     |  |
| Packed Length               | 840                    |  |
| Packed Width                | 840                    |  |
| Packed Height               | 60                     |  |

| General Information    |                          |  |
|------------------------|--------------------------|--|
| Construction Material  | Resin Fill, Gel Coat     |  |
| Installation type      | Floor or Leg set mounted |  |
| Colour / Finish        | White Gel Coat           |  |
| Shower Tray Attributes |                          |  |
| Radius                 | 550                      |  |
| Slip Resistant         | No                       |  |
| Waste Included         | No                       |  |
| Profile Type           | Low Profile              |  |
| Depth (mm)             | 30                       |  |
| Handed                 | N/a                      |  |
| Compatible Leg Set     | TRAY-FITTING-KITC        |  |
| Shape                  | Quadrant                 |  |
| Waste Size (Ø)         | 90mm                     |  |

## LIFETIME GUARANTEE

We are confident in our products and we want our customer to be, we proudly give a lifetime guarantee on our taps and showers, further details can be found on our website Dimensions (Measurements in mm)