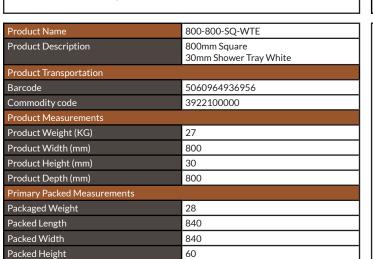

# **PRODUCT DATA SHEET**

# 800x800mm Square 30mm Shower Tray White

Product Code: 800-800-SQ-WTE

| General Information    |                          |
|------------------------|--------------------------|
| Construction Material  | Resin Fill, Gel Coat     |
| Installation type      | Floor or Leg set mounted |
| Colour / Finish        | White Gel Coat           |
| Shower Tray Attributes |                          |
| Radius                 | N/a                      |
| Slip Resistant         | No                       |
| Waste Included         | No                       |
| Profile Type           | Low Profile              |
| Depth (mm)             | 30                       |
| Handed                 | N/a                      |
| Compatible Leg Set     | TRAY-FITTING-KITA        |
| Shape                  | Square                   |
| Waste Size (Ø)         | 90mm                     |