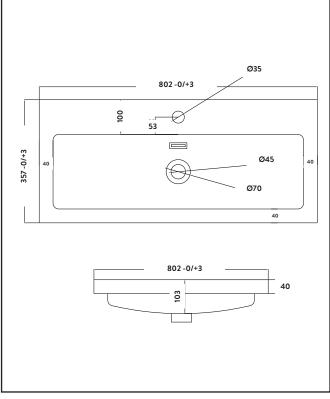

| Product Meaurements         |                                                                           |
|-----------------------------|---------------------------------------------------------------------------|
| Product Weight:             | 13kg                                                                      |
| Product Width:              | 357mm                                                                     |
| Product Height:             | 40mm                                                                      |
| Product Depth:              | 103mm                                                                     |
| Product Length:             | 802mm                                                                     |
| Product Transportation      |                                                                           |
| Barcode:                    | 5060500641986                                                             |
| Country of Origin:          | China                                                                     |
| Comodity Code:              | 3922100000                                                                |
| Primary Packed Measurements |                                                                           |
| Packaged Weight:            | 14.5kg                                                                    |
| Packaged Length:            | 830mm                                                                     |
| Packaged Width:             | 160mm                                                                     |
| Packaged Height:            | 410mm                                                                     |
| Packaging Weight            |                                                                           |
| Card:                       | 1.1kg                                                                     |
| Paper:                      | N/A                                                                       |
| Wood:                       | N/A                                                                       |
| Plastic:                    | N/A                                                                       |
| General Information         |                                                                           |
| Construction Material:      | Polymarble                                                                |
| Installation Type:          | Furniture Mounted                                                         |
| Colour / Finish:            | White                                                                     |
| Basin Attributes            |                                                                           |
| Basin Type:                 | Furniture Mounted                                                         |
| Number of Tap Holes:        | 1                                                                         |
| Compatible Tap Codes:       | All Mono Mixers                                                           |
| Overflow:                   | Yes                                                                       |
| Recommened Waste Type:      | Slotted                                                                   |
| Inner Bowl Width:           | 720mm                                                                     |
| Inner Bowl Length:          | 215mm                                                                     |
| Inner Bowl Depth:           | 100mm                                                                     |
| Compatible Waste Part Code: | WASTE94 / WASTE88<br>WASTE92 / WASTE93<br>WASTE100 / BLACK094<br>BLACK098 |
| Compliance DOP              |                                                                           |