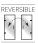

# **Two Door Quadrant**

#### + Features & Benefits

- Chromed brass handles
- Polished Chrome frame
- 'Minimal' low profile seals
- Smooth running 'quick release' roller bearings
- 25mm vertical adjustment in each profile
- Reversible for left or right hand fixing

### + Technical Information

**Size**: 800 x 800, 900 x 900, 800 x 900, 800 x 1000, Glass Thickness: 8mm 800 x 1200, 900 x 1200mm

Glass Type: Clear Handing: Reversible Total Height: 1950mm

#### + Quadrant Doors

| Description              | Size<br>(mm) | Aperture | Adjustment (mm)         | Code     | RRP<br>( ex VAT) | RRP<br>(inc VAT) |
|--------------------------|--------------|----------|-------------------------|----------|------------------|------------------|
| Two Door Quadrant        | 800 x 800    | 330      | 750 - 775               | H4Q8CS   | £793.02          | £951.62          |
| Two Door Quadrant        | 900 x 900    | 500      | 850 - 875               | H4Q9CS   | £793.02          | £951.62          |
| Two Door Offset Quadrant | 800 x 900    | 420      | 750 - 775 & 850 - 875   | H4Q89CS  | £882.77          | £1,059.32        |
| Two Door Offset Quadrant | 800 x 1000   | 420      | 750 - 775 & 950 - 975   | H4Q810CS | £985.66          | £1,182.79        |
| Two Door Offset Quadrant | 800 x 1200   | 420      | 750 - 775 & 1150 - 1175 | H4Q812CS | £1,043.66        | £1,252.39        |
| Two Door Offset Quadrant | 900 x 1200   | 510      | 850 - 875 & 1150 - 1175 | H4Q912CS | £1,101.60        | £1,321.92        |