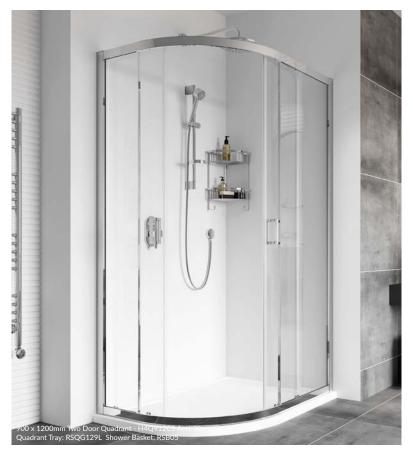

# **Two Door Quadrant**

#### + Features & Benefits

- Chromed brass handles
- Polished Chrome frame
- 'Minimal' low profile seals
- Smooth running 'quick release' roller bearings
- 25mm vertical adjustment in each profile
- Reversible for left or right hand fixing

### + Technical Information

**Size**: 800 x 800, 900 x 900, 800 x 900, 800 x 1000, Glass Thickness: 8mm 800 x 1200, 900 x 1200mm

Glass Type: Clear Handing: Reversible Total Height: 1950mm

#### + Quadrant Doors

| Description              | Size<br>(mm) | Aperture | Adjustment (mm)         | Code     | RRP<br>( ex VAT) | RRP<br>(inc VAT) |
|--------------------------|--------------|----------|-------------------------|----------|------------------|------------------|
| Two Door Quadrant        | 800 x 800    | 330      | 750 - 775               | H4Q8CS   | £793.02          | £951.62          |
| Two Door Quadrant        | 900 x 900    | 500      | 850 - 875               | H4Q9CS   | £793.02          | £951.62          |
| Two Door Offset Quadrant | 800 x 900    | 420      | 750 - 775 & 850 - 875   | H4Q89CS  | £882.77          | £1,059.32        |
| Two Door Offset Quadrant | 800 x 1000   | 420      | 750 - 775 & 950 - 975   | H4Q810CS | £985.66          | £1,182.79        |
| Two Door Offset Quadrant | 800 x 1200   | 420      | 750 - 775 & 1150 - 1175 | H4Q812CS | £1,043.66        | £1,252.39        |
| Two Door Offset Quadrant | 900 x 1200   | 510      | 850 - 875 & 1150 - 1175 | H4Q912CS | £1,101.60        | £1,321.92        |