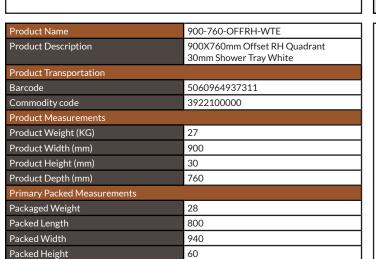

## 900x760mm Offset RH Quadrant 30mm Shower Tray White

Product Code: 900-760-OFFRH-WTE

| General Information    |                          |
|------------------------|--------------------------|
| Construction Material  | Resin Fill, Gel Coat     |
| Installation type      | Floor or Leg set mounted |
| Colour / Finish        | White Gel Coat           |
| Shower Tray Attributes |                          |
| Radius                 | 550                      |
| Slip Resistant         | No                       |
| Waste Included         | No                       |
| Profile Type           | Low Profile              |
| Depth (mm)             | 30                       |
| Handed                 | N/a                      |
| Compatible Leg Set     | TRAY-FITTING-KITC        |
| Shape                  | Offset Quadrant          |
| Waste Size (Ø)         | 90mm                     |