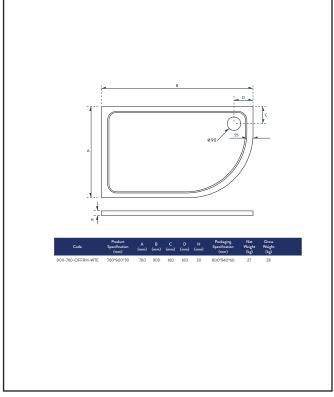

## 900x760mm Offset RH Quadrant 30mm Shower Tray White

Product Code: 900-760-OFFRH-WTE

| General Information    |                          |
|------------------------|--------------------------|
| Construction Material  | Resin Fill, Gel Coat     |
| Installation type      | Floor or Leg set mounted |
| Colour / Finish        | White Gel Coat           |
| Shower Tray Attributes |                          |
| Radius                 | 550                      |
| Slip Resistant         | No                       |
| Waste Included         | No                       |
| Profile Type           | Low Profile              |
| Depth (mm)             | 30                       |
| Handed                 | N/a                      |
| Compatible Leg Set     | TRAY-FITTING-KITC        |
| Shape                  | Offset Quadrant          |
| Waste Size (Ø)         | 90mm                     |