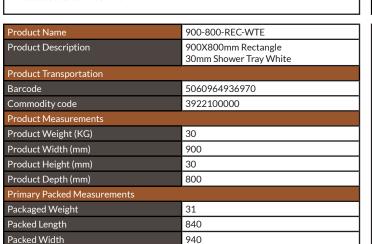

# **PRODUCT DATA SHEET**

# 900X800mm Rectangle 30mm Shower Tray White

Product Code: 900-800-REC-WTE

Packed Height

60

| General Information    |                          |
|------------------------|--------------------------|
| Construction Material  | Resin Fill, Gel Coat     |
| Installation type      | Floor or Leg set mounted |
| Colour / Finish        | White Gel Coat           |
| Shower Tray Attributes |                          |
| Radius                 | N/a                      |
| Slip Resistant         | No                       |
| Waste Included         | No                       |
| Profile Type           | Low Profile              |
| Depth (mm)             | 30                       |
| Handed                 | N/a                      |
| Compatible Leg Set     | TRAY-FITTING-KITA        |
| Shape                  | Rectangle                |
| Waste Size (Ø)         | 90mm                     |