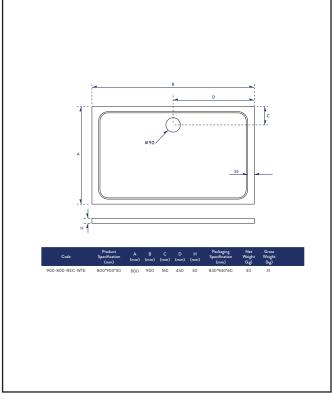

# **PRODUCT DATA SHEET**

# 900X800mm Rectangle 30mm Shower Tray White

Product Code: 900-800-REC-WTE

Packed Height

60

| General Information    |                          |
|------------------------|--------------------------|
| Construction Material  | Resin Fill, Gel Coat     |
| Installation type      | Floor or Leg set mounted |
| Colour / Finish        | White Gel Coat           |
| Shower Tray Attributes |                          |
| Radius                 | N/a                      |
| Slip Resistant         | No                       |
| Waste Included         | No                       |
| Profile Type           | Low Profile              |
| Depth (mm)             | 30                       |
| Handed                 | N/a                      |
| Compatible Leg Set     | TRAY-FITTING-KITA        |
| Shape                  | Rectangle                |
| Waste Size (Ø)         | 90mm                     |