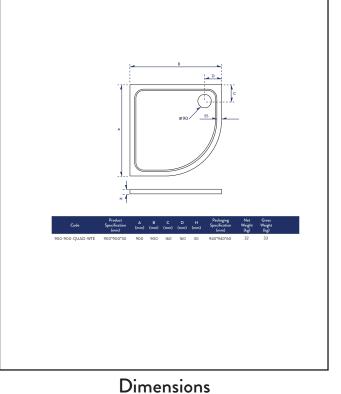

| Product Name                | 900-900-QUAD-WTE       |  |
|-----------------------------|------------------------|--|
| Product Description         | 900mm Quadrant         |  |
|                             | 30mm Shower Tray White |  |
| Product Transportation      |                        |  |
| Barcode                     | 5060964937120          |  |
| Commodity code              | 3922100000             |  |
| Product Measurements        |                        |  |
| Product Weight (KG)         | 32                     |  |
| Product Width (mm)          | 900                    |  |
| Product Height (mm)         | 30                     |  |
| Product Depth (mm)          | 900                    |  |
| Primary Packed Measurements |                        |  |
| Packaged Weight             | 33                     |  |
| Packed Length               | 940                    |  |
| Packed Width                | 940                    |  |
| Packed Height               | 60                     |  |

| General Information    |                          |  |
|------------------------|--------------------------|--|
| Construction Material  | Resin Fill, Gel Coat     |  |
| Installation type      | Floor or Leg set mounted |  |
| Colour / Finish        | White Gel Coat           |  |
| Shower Tray Attributes |                          |  |
| Radius                 | 550                      |  |
| Slip Resistant         | No                       |  |
| Waste Included         | No                       |  |
| Profile Type           | Low Profile              |  |
| Depth (mm)             | 30                       |  |
| Handed                 | N/a                      |  |
| Compatible Leg Set     | TRAY-FITTING-KITC        |  |
| Shape                  | Quadrant                 |  |
| Waste Size (Ø)         | 90mm                     |  |

(Measurements in mm)