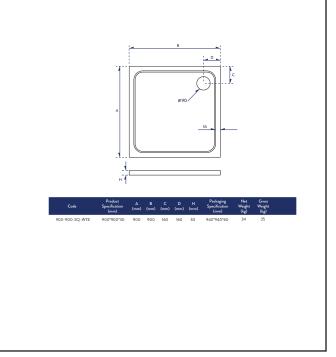

Dimensions

(Measurements in mm)

| Product Name                | 900-900-SQ-WTE         |  |
|-----------------------------|------------------------|--|
| Product Description         | 900mm Square           |  |
|                             | 30mm Shower Tray White |  |
| Product Transportation      |                        |  |
| Barcode                     | 5060964936963          |  |
| Commodity code              | 3922100000             |  |
| Product Measurements        |                        |  |
| Product Weight (KG)         | 34                     |  |
| Product Width (mm)          | 900                    |  |
| Product Height (mm)         | 30                     |  |
| Product Depth (mm)          | 900                    |  |
| Primary Packed Measurements |                        |  |
| Packaged Weight             | 35                     |  |
| Packed Length               | 940                    |  |
| Packed Width                | 940                    |  |
| Packed Height               | 60                     |  |