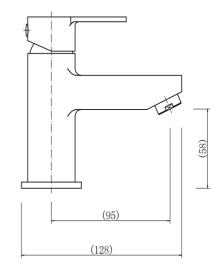

#### PRODUCT SPECIFICATION

| Product Code:      | 9001BL                              |
|--------------------|-------------------------------------|
| Finish:            | Matt black                          |
| Description:       | Mini Mono Basin Mixer + Click Clack |
| Inlet Connections: | M10*1*1/2*400                       |
| Construction:      | Body: Brass                         |
|                    | Handle: Zinc                        |
| Cartridge:         | 30mm ceramic cartridge              |
| Gross Weight (kg): | 0.563                               |