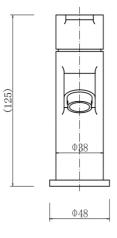

#### PRODUCT SPECIFICATION

| Product Code:      | 9001BL                              |
|--------------------|-------------------------------------|
| Finish:            | Matt black                          |
| Description:       | Mini Mono Basin Mixer + Click Clack |
| Inlet Connections: | M10*1*1/2*400                       |
| Construction:      | Body: Brass                         |
|                    | Handle: Zinc                        |
| Cartridge:         | 30mm ceramic cartridge              |
| Gross Weight (kg): | 0.563                               |