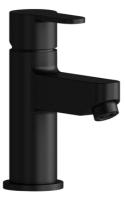

# Camden 9001BL MINI MONO BASIN MIXER - BLACK

#### PRODUCT SPECIFICATION

| Product Code:      | 9001BL                              |
|--------------------|-------------------------------------|
| Finish:            | Matt black                          |
| Description:       | Mini Mono Basin Mixer + Click Clack |
| Inlet Connections: | M10*1*1/2*400                       |
| Construction:      | Body: Brass                         |
|                    | Handle: Zinc                        |
| Cartridge:         | 30mm ceramic cartridge              |
| Gross Weight (kg): | 0.563                               |

### ADDITIONAL INFORMATION

- · Matt black finish
- With click-clack waste
- $\cdot$  Flexible inlets
- · 2 year guarantee\*