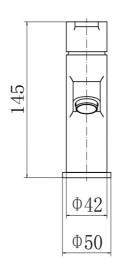

#### PRODUCT SPECIFICATION

Product Code: 9002

Finish: Chrome

Description: Mono Basin Mixer + Click Clack

Inlet Connections: M10\*1\*1/2\*400

Construction: Body: Brass

Handle: Zinc

Cartridge: 35mm ceramic cartridge

Gross Weight (kg): 0.71