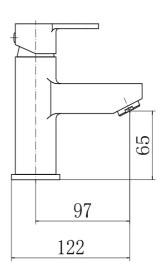

#### PRODUCT SPECIFICATION

Product Code: 9002

Finish: Chrome

Description: Mono Basin Mixer + Click Clack

Inlet Connections: M10\*1\*1/2\*400

Construction: Body: Brass

Handle: Zinc

Cartridge: 35mm ceramic cartridge

Gross Weight (kg): 0.71