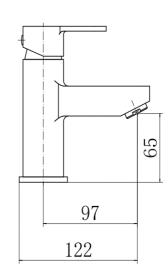

# Camden 9002BL MONO BASIN MIXER - BLACK

#### PRODUCT SPECIFICATION

Product Code: 9002BL

Finish: Matt black

Description: Mono Basin Mixer + Click Clack

Inlet Connections: M10\*1\*1/2\*400

Construction: Body: Brass

Handle: Zinc

Cartridge: 35mm ceramic cartridge