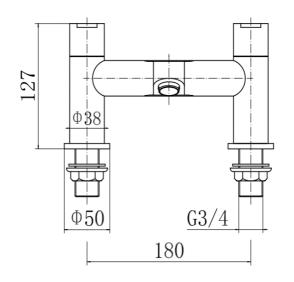

#### PRODUCT SPECIFICATION

Product Code: 9004BL

Finish: Matt Black

Description: Bath Filler

Inlet Connections: 3/4 BSP

Construction: Body: Brass

Handle: Zinc

Cartridge: G3/4" Quarter turn cartridge