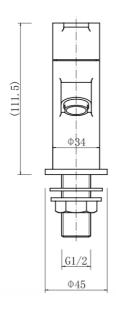

#### PRODUCT SPECIFICATION

Product Code: 9006BL

Finish: Matt Black

Description: Basin Pillar Taps

Inlet Connections: G 1/2"

Construction: Body: Brass

Handle: Zinc

Cartridge: G1/2 quarter turn cartridge