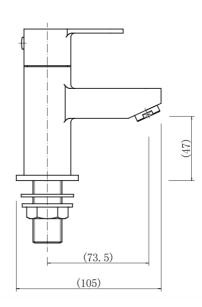

#### PRODUCT SPECIFICATION

Product Code: 9006BL

Finish: Matt Black

Description: Basin Pillar Taps

Inlet Connections: G 1/2"

Construction: Body: Brass

Handle: Zinc

Cartridge: G1/2 quarter turn cartridge