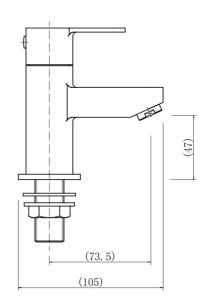

#### PRODUCT SPECIFICATION

Product Code: 9006

Finish: Chrome

Description: Basin Pillar Taps

Inlet Connections: G 1/2"

Construction: Body: Brass

Handle: Zinc

Cartridge: G1/2 quarter turn cartridge