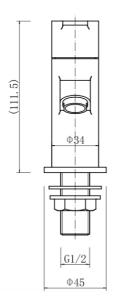

#### PRODUCT SPECIFICATION

Product Code: 9006

Finish: Chrome

Description: Basin Pillar Taps

Inlet Connections: G 1/2"

Construction: Body: Brass

Handle: Zinc

Cartridge: G1/2 quarter turn cartridge