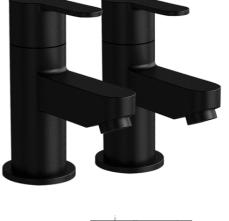

# Camden 9007BL BATH PILLAR TAPS - BLACK

#### ADDITIONAL INFORMATION

· Matt black finish

Back nut

· 2 year guarantee\*