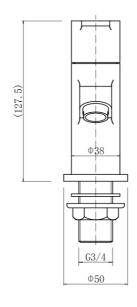

#### PRODUCT SPECIFICATION

Product Code: 9007BL

Finish: Matt Black

Description: Bath Pillar Taps

Inlet Connections: G 3/4"

Construction: Body: Brass

Handle: Zinc

Cartridge: G3/4 quarter turn cartridge

Gross Weight (kg): 1.3