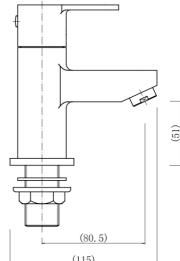

#### PRODUCT SPECIFICATION

Product Code: 9007BL

Finish: Matt Black

Description: Bath Pillar Taps

Inlet Connections: G 3/4"

Construction: Body: Brass

Handle: Zinc

Cartridge: G3/4 quarter turn cartridge

Gross Weight (kg): 1.3