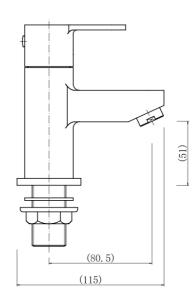

# Camden 9007 BATH PILLAR TAPS - CHROME

#### PRODUCT SPECIFICATION

Product Code: 9007

Finish: Chrome

Description: Bath Pillar Taps

Inlet Connections: G 3/4"

Construction: Body: Brass

Handle: Zinc

Cartridge: G3/4 quarter turn cartridge