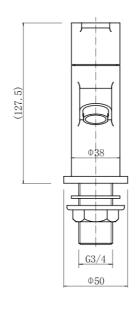

# Camden 9007 BATH PILLAR TAPS - CHROME

#### PRODUCT SPECIFICATION

Product Code: 9007

Finish: Chrome

Description: Bath Pillar Taps

Inlet Connections: G 3/4"

Construction: Body: Brass

Handle: Zinc

Cartridge: G3/4 quarter turn cartridge