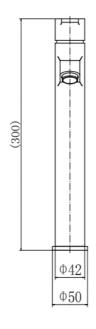

#### PRODUCT SPECIFICATION

Product Code: 9008BL

Finish: Matt black

Description: Tall Mono Basin Mixer + Click Clack

Inlet Connections: M10\*1\*1/2\*600

Construction: Body: Brass

Handle: Zinc

Cartridge: 35mm ceramic cartridge