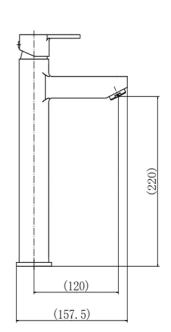

#### PRODUCT SPECIFICATION

Product Code: 9008BL

Finish: Matt black

Description: Tall Mono Basin Mixer + Click Clack

Inlet Connections: M10\*1\*1/2\*600

Construction: Body: Brass

Handle: Zinc

Cartridge: 35mm ceramic cartridge