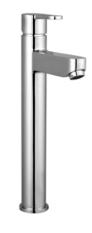

# Camden 9008

## TALL MONO BASIN MIXER - CHROME

#### PRODUCT SPECIFICATION

Product Code: 9008

Finish: Chrome

Description: Tall Mono Basin Mixer + Click Clack

Inlet Connections: M10\*1\*1/2\*600

Construction: Body: Brass

Handle: Zinc

Cartridge: 35mm ceramic cartridge

#### ADDITIONAL INFORMATION

- · Chrome finish
- · With click-clack waste
- · Flexible inlets
- · 10 year guarantee\*