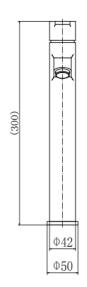

#### PRODUCT SPECIFICATION

Product Code: 9008

Finish: Chrome

Description: Tall Mono Basin Mixer + Click Clack

Inlet Connections: M10\*1\*1/2\*600

Construction: Body: Brass

Handle: Zinc

Cartridge: 35mm ceramic cartridge