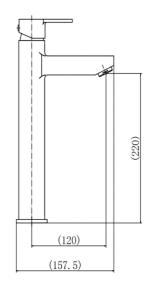

#### PRODUCT SPECIFICATION

Product Code: 9008

Finish: Chrome

Description: Tall Mono Basin Mixer + Click Clack

Inlet Connections: M10\*1\*1/2\*600

Construction: Body: Brass

Handle: Zinc

Cartridge: 35mm ceramic cartridge