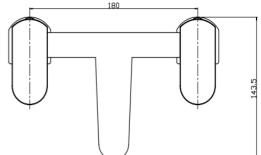

#### PRODUCT SPECIFICATION

| Product Code:      | 9021                        |
|--------------------|-----------------------------|
| Finish:            | Chrome                      |
| Description:       | Bath Shower Mixer           |
| Inlet Connections: | 3/4 BSP                     |
| Construction:      | Body: Brass                 |
|                    | Handle: Zinc                |
|                    | Handset: ABS                |
|                    | Hose: SS                    |
| Cartridge:         | G3/4 quarter turn cartridge |
| Gross Weight (kg): | 3.125                       |