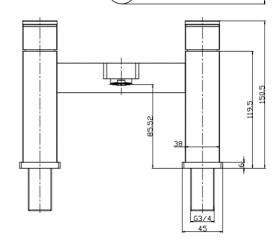

#### PRODUCT SPECIFICATION

| Product Code:      | 9021                        |
|--------------------|-----------------------------|
| Finish:            | Chrome                      |
| Description:       | Bath Shower Mixer           |
| Inlet Connections: | 3/4 BSP                     |
| Construction:      | Body: Brass                 |
|                    | Handle: Zinc                |
|                    | Handset: ABS                |
|                    | Hose: SS                    |
| Cartridge:         | G3/4 quarter turn cartridge |
| Gross Weight (kg): | 3.125                       |