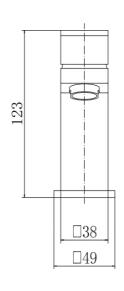

#### PRODUCT SPECIFICATION

Product Code: 9026

Finish: Chrome

Description: Mono Basin Mixer + Click Clack

Inlet Connections: M10\*1\*1/2\*400

Construction: Body: Brass

Handle: Zinc

Cartridge: 30mm ceramic cartridge

Gross Weight (kg): 0.767

· Chrome finish

· With click-clack waste

· Flexible inlets

· 10 year guarantee\*