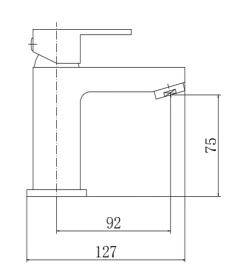

#### PRODUCT SPECIFICATION

Product Code: 9026

Finish: Chrome

Description: Mono Basin Mixer + Click Clack

Inlet Connections: M10\*1\*1/2\*400

Construction: Body: Brass

Handle: Zinc

Cartridge: 30mm ceramic cartridge

Gross Weight (kg): 0.767

· Chrome finish

· With click-clack waste

· Flexible inlets

· 10 year guarantee\*