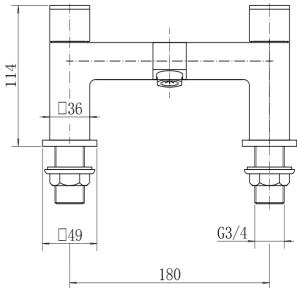

### PRODUCT SPECIFICATION

Product Code: 9028

Finish: Chrome

Description: Bath Filler

Inlet Connections: 3/4 BSP

Construction: Body: Brass

Handle: Zinc

Cartridge: G3/4 Quarter turn cartridge

#### ADDITIONAL INFORMATION

· Chrome finish

Back nut

· 10 year guarantee\*