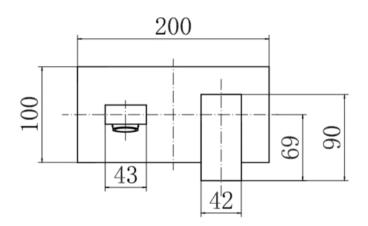

#### PRODUCT SPECIFICATION

| Product Code:      | 9030                     |
|--------------------|--------------------------|
| Finish:            | Chrome                   |
| Description:       | Wall Mounted Basin Mixer |
| Inlet Connections: | G1/2"                    |
| Construction:      | Body: Brass              |
|                    | Handle: Zinc             |
| Cartridge:         | 35mm ceramic cartridge   |
| Gross Weight (kg): | 1.56                     |