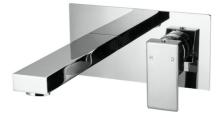

# Edgeware 9030 WALL MOUNTED BASIN MIXER -CHROME

#### PRODUCT SPECIFICATION

| Product Code:      | 9030                     |
|--------------------|--------------------------|
| Finish:            | Chrome                   |
| Description:       | Wall Mounted Basin Mixer |
| Inlet Connections: | G1/2"                    |
| Construction:      | Body: Brass              |
|                    | Handle: Zinc             |
| Cartridge:         | 35mm ceramic cartridge   |
| Gross Weight (kg): | 1.56                     |

#### ADDITIONAL INFORMATION

- $\cdot$  Chrome finish
- Without click-clack waste
- · 10 year guarantee\*