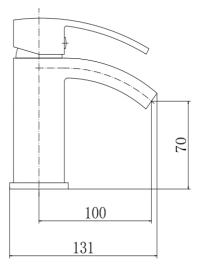

### PRODUCT SPECIFICATION

| Product Code:      | 9042                           |
|--------------------|--------------------------------|
| Finish:            | Chrome                         |
| Description:       | Mono Basin Mixer + Click Clack |
| Inlet Connections: | M10*1*1/2*400                  |
| Construction:      | Body: Brass                    |
|                    | Handle: Zinc                   |
| Cartridge:         | 35mm ceramic cartridge         |
| Gross Weight (kg): | 0.899                          |