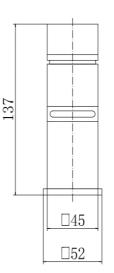

### PRODUCT SPECIFICATION

| Product Code:      | 9042                           |
|--------------------|--------------------------------|
| Finish:            | Chrome                         |
| Description:       | Mono Basin Mixer + Click Clack |
| Inlet Connections: | M10*1*1/2*400                  |
| Construction:      | Body: Brass                    |
|                    | Handle: Zinc                   |
| Cartridge:         | 35mm ceramic cartridge         |
| Gross Weight (kg): | 0.899                          |