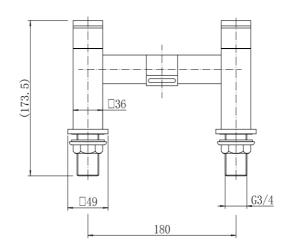

#### PRODUCT SPECIFICATION

Product Code: 9044

Finish: Chrome

Description: Bath Filler

Inlet Connections: 3/4 BSP

Construction: Body: Brass

Handle: Zinc

Cartridge: G3/4 quarter turn cartridge

Gross Weight (kg): 1.796

· Chrome finish

Back nut

· 10 year guarantee\*