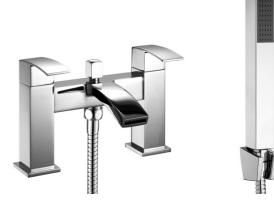

# Pimlico 9045 BATH SHOWER MIXER - CHROME

- $\cdot$  Chrome finish
- Back nut
- Comes with shower kit and wall bracket
- 10 year guarantee\*