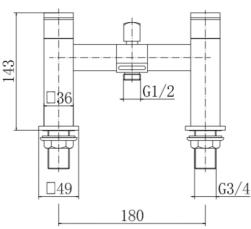

### PRODUCT SPECIFICATION

| Product Code:      | 9045                        |
|--------------------|-----------------------------|
| Finish:            | Chrome                      |
| Description:       | Bath Shower Mixer           |
| Inlet Connections: | 3/4 BSP                     |
| Construction:      | Body: Brass                 |
|                    | Handle: Zinc                |
|                    | Handset: ABS                |
|                    | Hose: SS                    |
| Cartridge:         | G3/4 quarter turn cartridge |
| Gross Weight (kg): | 2.084                       |
|                    |                             |