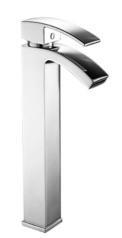

# Pimlico 9046

# TALL MONO BASIN MIXER - CHROME

#### PRODUCT SPECIFICATION

Product Code: 9046

Finish: Chrome

Description: Tall Mono Basin Mixer + Click Clack

Inlet Connections: M10\*1\*1/2\*600

Construction: Body: Brass

Handle: Zinc

Cartridge: 35mm ceramic cartridge

#### ADDITIONAL INFORMATION

- · Chrome finish
- · With click-clack waste
- · Flexible inlets
- · 10 year guarantee\*