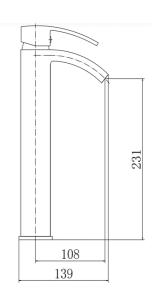

#### PRODUCT SPECIFICATION

Product Code: 9046

Finish: Chrome

Description: Tall Mono Basin Mixer + Click Clack

Inlet Connections: M10\*1\*1/2\*600

Construction: Body: Brass

Handle: Zinc

Cartridge: 35mm ceramic cartridge

Gross Weight (kg): 1.84