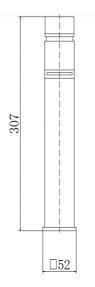

#### PRODUCT SPECIFICATION

Product Code: 9046

Finish: Chrome

Description: Tall Mono Basin Mixer + Click Clack

Inlet Connections: M10\*1\*1/2\*600

Construction: Body: Brass

Handle: Zinc

Cartridge: 35mm ceramic cartridge

Gross Weight (kg): 1.84