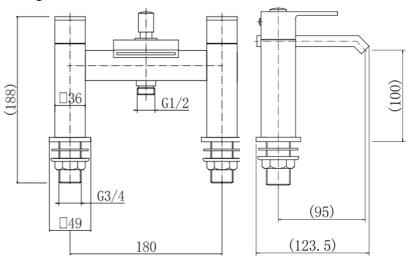

#### PRODUCT SPECIFICATION

Product Code: 9053

Finish: Chrome

Description: Bath Shower Mixer

Inlet Connections: 3/4 BSP

Construction: Body: Brass

Handle: Zinc Handset: ABS

Hose: SS

Cartridge: G3/4 quarter turn cartridge

Gross Weight (kg): 3.023