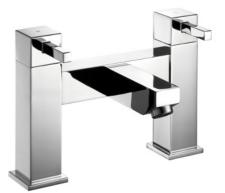

# **Finsbury 9068** BATH FILLER - CHROME

#### ADDITIONAL INFORMATION

- $\cdot$  Chrome finish
- Back nut
- · 10 year guarantee\*