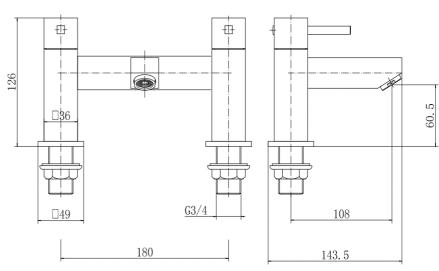

#### PRODUCT SPECIFICATION

| Product Code:      | 9068                        |
|--------------------|-----------------------------|
| Finish:            | Chrome                      |
| Description:       | Bath Filler                 |
| Inlet Connections: | 3/4 BSP                     |
| Construction:      | Body: Brass                 |
|                    | Handle: Zinc                |
| Cartridge:         | G3/4 quarter turn cartridge |
| Gross Weight (kg): | 2.828                       |