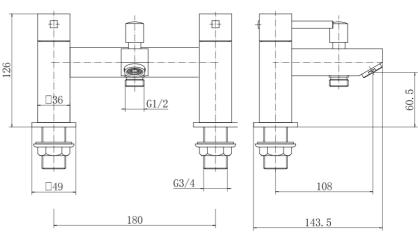

#### PRODUCT SPECIFICATION

| Product Code:      | 9069                        |
|--------------------|-----------------------------|
| Finish:            | Chrome                      |
| Description:       | Bath Shower Mixer           |
| Inlet Connections: | 3/4 BSP                     |
| Construction:      | Body: Brass                 |
|                    | Handle: Zinc                |
|                    | Handset: ABS                |
|                    | Hose: SS                    |
| Cartridge:         | G3/4 quarter turn cartridge |
| Gross Weight (kg): | 2.919                       |