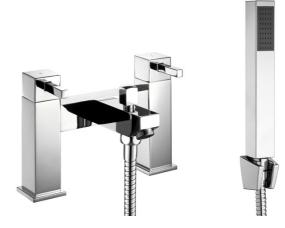

# **Finsbury 9069** BATH SHOWER MIXER - CHROME

BY CAVALIER BATHROOMS

#### ADDITIONAL INFORMATION

- · Chrome finish
- Back nut
- Comes with shower kit and wall bracket
- · 10 year guarantee\*