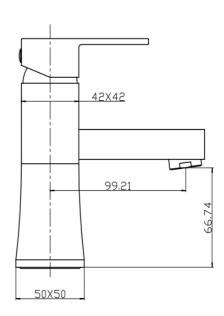

# MONO BASIN MIXER - CHROME

#### PRODUCT SPECIFICATION

Product Code: 9074

Finish: Chrome

Description: Mono Basin Mixer + Click Cl

Inlet Connections: M10\*1\*1/2\*400

Construction: Body: Brass

Handle: Zinc

Cartridge: 35mm ceramic cartridge