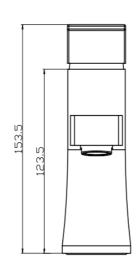

# MONO BASIN MIXER - CHROME

#### PRODUCT SPECIFICATION

Product Code: 9074

Finish: Chrome

Description: Mono Basin Mixer + Click Cl

Inlet Connections: M10\*1\*1/2\*400

Construction: Body: Brass

Handle: Zinc

Cartridge: 35mm ceramic cartridge