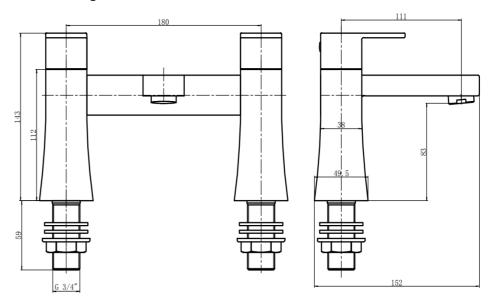

## Sloane 9076 BATH FILLER - CHROME

## PRODUCT SPECIFICATION

Product Code: 9076

Finish: Chrome

Description: Bath Filler

Inlet Connections: 3/4 BSP

Construction: Body: Brass

Handle: Zinc

Cartridge: G3/4 quarter turn cartridge