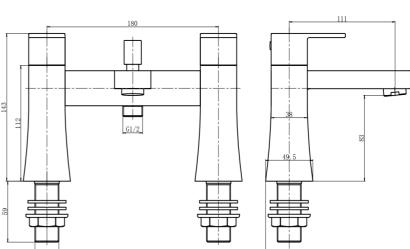

#### PRODUCT SPECIFICATION

Product Code: 9077

Finish: Chrome

Description: Bath Shower Mixer

Inlet Connections: 3/4 BSP

Construction: Body: Brass

Handle: Zinc

Handset: ABS

Hose: SS

Cartridge: G3/4 quarter turn cartridge

Gross Weight (kg): 3.586