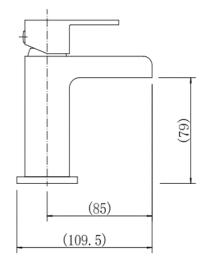

# MINI MONO BASIN MIXER - CHROME

#### PRODUCT SPECIFICATION

Product Code: 9081

Finish: Chrome

Description: Mini Mono Basin Mixer + Click Clack

Inlet Connections: M10\*1\*1/2\*400

Construction: Body: Brass

Handle: Zinc

Cartridge: 30mm ceramic cartridge