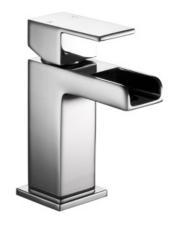

# MINI MONO BASIN MIXER - CHROME

#### PRODUCT SPECIFICATION

Product Code: 9081

Finish: Chrome

Description: Mini Mono Basin Mixer + Click Clack

Inlet Connections: M10\*1\*1/2\*400

Construction: Body: Brass

Handle: Zinc

Cartridge: 30mm ceramic cartridge