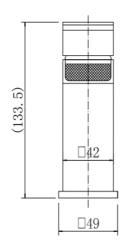

#### PRODUCT SPECIFICATION

Product Code: 9082

Finish: Chrome

Description: Mono Basin Mixer + Click Clack

Inlet Connections: M10\*1\*1/2\*400

Construction: Body: Brass

Handle: Zinc

Cartridge: 35mm ceramic cartridge