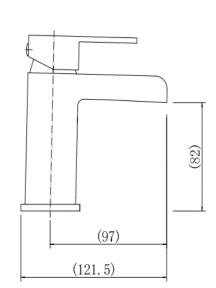

#### PRODUCT SPECIFICATION

Product Code: 9082

Finish: Chrome

Description: Mono Basin Mixer + Click Clack

Inlet Connections: M10\*1\*1/2\*400

Construction: Body: Brass

Handle: Zinc

Cartridge: 35mm ceramic cartridge