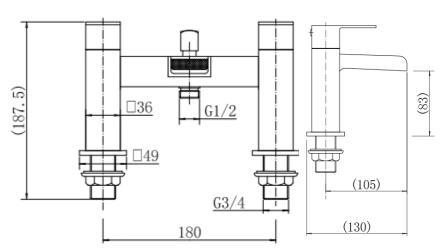

### PRODUCT SPECIFICATION

Product Code: 9085

Finish: Chrome

Description: Bath Shower Mixer

Inlet Connections: 3/4 BSP

Construction: Body: Brass

Handle: Zinc Handset: ABS

Hose: SS

Cartridge: G3/4 quarter turn cartridge

Gross Weight (kg): 2.068