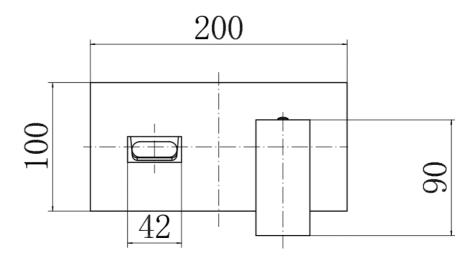

#### PRODUCT SPECIFICATION

Product Code: 9086

Finish: Chrome

Description: Wall Mounted Basin Mixer

Inlet Connections: G1/2"

Construction: Body: Brass

Handle: Zinc

Cartridge: 35mm ceramic cartridge