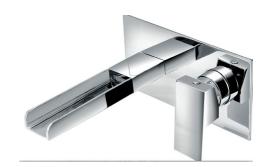

# WALL MOUNTED BASIN MIXER - CHROME

#### PRODUCT SPECIFICATION

Product Code: 9086

Finish: Chrome

Description: Wall Mounted Basin Mixer

Inlet Connections: G1/2"

Construction: Body: Brass

Handle: Zinc

Cartridge: 35mm ceramic cartridge