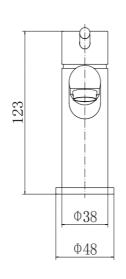

#### PRODUCT SPECIFICATION

Product Code: 9089

Finish: Chrome

Description: Mini Mono Basin Mixer + Click Clack

Inlet Connections: M10\*1\*1/2\*400

Construction: Body: Brass

Handle: Zinc

Cartridge: 30mm ceramic cartridge