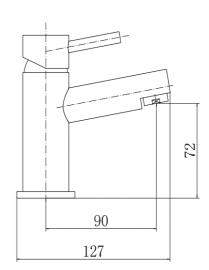

#### PRODUCT SPECIFICATION

Product Code: 9089

Finish: Chrome

Description: Mini Mono Basin Mixer + Click Clack

Inlet Connections: M10\*1\*1/2\*400

Construction: Body: Brass

Handle: Zinc

Cartridge: 30mm ceramic cartridge