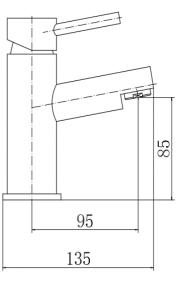

### PRODUCT SPECIFICATION

| Product Code:      | 9090                           |
|--------------------|--------------------------------|
| Finish:            | Chrome                         |
| Description:       | Mono Basin Mixer + Click Clack |
| Inlet Connections: | M10*1*1/2*400                  |
| Construction:      | Body: Brass                    |
|                    | Handle: Zinc                   |
| Cartridge:         | 35mm ceramic cartridge         |
| Gross Weight (kg): | 0.811                          |