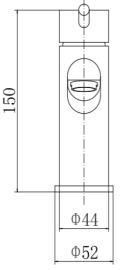

### PRODUCT SPECIFICATION

| Product Code:      | 9090                           |
|--------------------|--------------------------------|
| Finish:            | Chrome                         |
| Description:       | Mono Basin Mixer + Click Clack |
| Inlet Connections: | M10*1*1/2*400                  |
| Construction:      | Body: Brass                    |
|                    | Handle: Zinc                   |
| Cartridge:         | 35mm ceramic cartridge         |
| Gross Weight (kg): | 0.811                          |