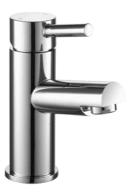

# Harrow 9090 MONO BASIN MIXER - CHROME

#### ADDITIONAL INFORMATION

- $\cdot$  Chrome finish
- Without click-clack waste
- $\cdot$  Flexible inlets
- 10 year guarantee\*