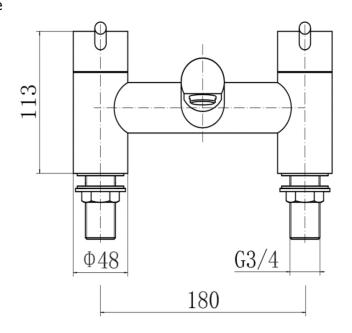

### PRODUCT SPECIFICATION

Product Code: 9092-WRAS

Finish: Chrome

Description: Bath Filler

Inlet Connections: 3/4 BSP

Construction: Body: Brass

Handle: Zinc

Cartridge: G3/4 quarter turn cartridge