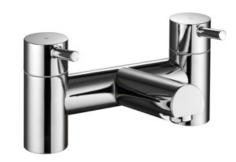

# **Harrow 9092-WRAS**

### **BATH FILLER - CHROME**

### PRODUCT SPECIFICATION

Product Code: 9092-WRAS

Finish: Chrome

Description: Bath Filler

Inlet Connections: 3/4 BSP

Construction: Body: Brass

Handle: Zinc

Cartridge: G3/4 quarter turn cartridge